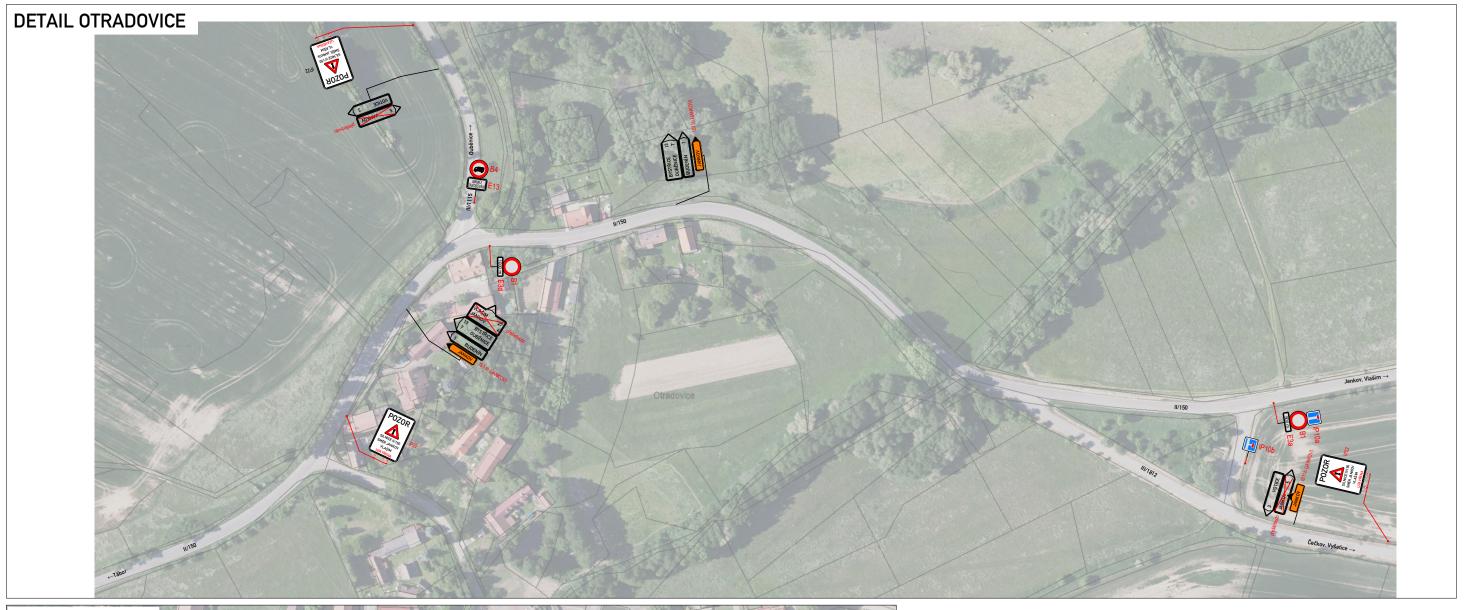

## LEGENDA:

P6 NAVRŽENÉ DZ

UZAVŘENÝ ÚSEK

•••• OBJĺŽĎKA

| Štěpán Horal                                                    |                                                                                                                                   |                                                                                                                                                                         |                                                                                                                                                                                                                                                                                                                                                                                                                                                                                                                                                                    |  |
|-----------------------------------------------------------------|-----------------------------------------------------------------------------------------------------------------------------------|-------------------------------------------------------------------------------------------------------------------------------------------------------------------------|--------------------------------------------------------------------------------------------------------------------------------------------------------------------------------------------------------------------------------------------------------------------------------------------------------------------------------------------------------------------------------------------------------------------------------------------------------------------------------------------------------------------------------------------------------------------|--|
| Štěpán Horal                                                    |                                                                                                                                   | Štěj                                                                                                                                                                    | oán Horal                                                                                                                                                                                                                                                                                                                                                                                                                                                                                                                                                          |  |
| OBJEDNATEL: Krajská správa a údržba silnici Středočeského kraje |                                                                                                                                   |                                                                                                                                                                         | projekty DIO                                                                                                                                                                                                                                                                                                                                                                                                                                                                                                                                                       |  |
| Zborovská 11, 150 21 Praha 5                                    |                                                                                                                                   |                                                                                                                                                                         | tel.: 737 797 101                                                                                                                                                                                                                                                                                                                                                                                                                                                                                                                                                  |  |
| NÁZEV AKCE: II/150 Otradovice, most ev. č. 150-001              |                                                                                                                                   |                                                                                                                                                                         | IČO 11632691                                                                                                                                                                                                                                                                                                                                                                                                                                                                                                                                                       |  |
| řes přepad rybníka za obcí                                      |                                                                                                                                   |                                                                                                                                                                         |                                                                                                                                                                                                                                                                                                                                                                                                                                                                                                                                                                    |  |
| DIO                                                             |                                                                                                                                   | DATUM:                                                                                                                                                                  | 11/2022                                                                                                                                                                                                                                                                                                                                                                                                                                                                                                                                                            |  |
| DETAIL OTRADOVICE A JANKOV, OT DO 3,5 t                         |                                                                                                                                   | FORMÁT:                                                                                                                                                                 | A3                                                                                                                                                                                                                                                                                                                                                                                                                                                                                                                                                                 |  |
|                                                                 | Štěpán Horal  správa a údržba silnici Stře Zborovská 11, 150 21 Praha  /150 Otradovice, most ev. o řes přepad rybníka za obcí DIO | Štěpán Horal  správa a údržba silnici Středočeského kraje Zborovská 11, 150 21 Praha 5  /150 Otradovice, most ev. č. 150-001 řes přepad rybníka za obcí Otradovice  DIO | Štěpán Horal  Stěpán Horal  PATUM:  Stěpán Horal  PATUM: |  |