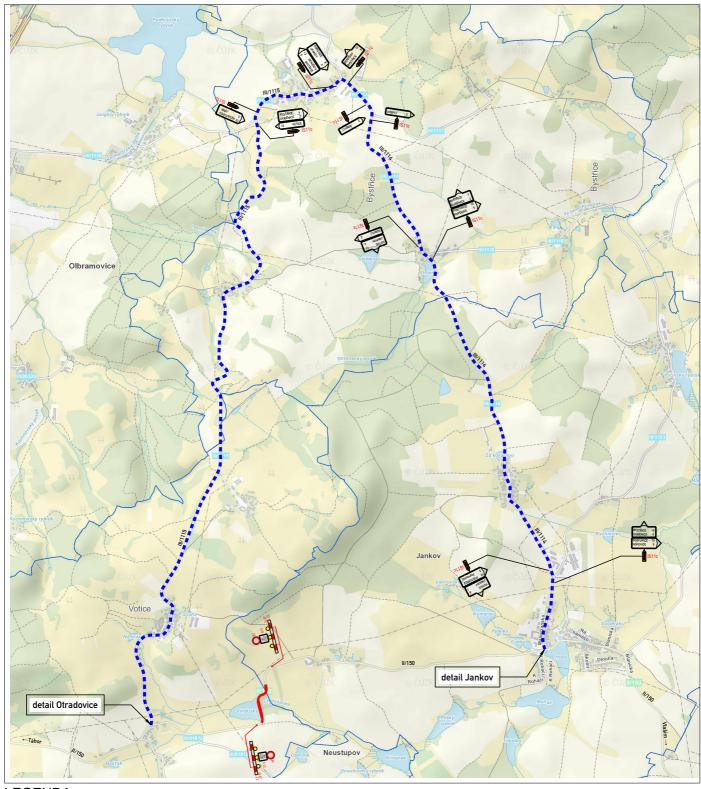

## LEGENDA:

STOP P6

TRVALÉ DZ

NAVRŽENÉ DZ

UZAVŘENÝ ÚSEK

OBJÍŽĎKA

| VYPRACOVAL:                                                                      | Štěpán Horal     |   |                                   |              |  |
|----------------------------------------------------------------------------------|------------------|---|-----------------------------------|--------------|--|
| KONTROLOVAL:                                                                     | Štěpán Horal     |   | Ště                               | oán Horal    |  |
| OBJEDNATEL:  Ředitelství silnic a dálnic ČR  Na Panrkáci 56, 140 00 Praha 4      |                  |   | projekty DIO<br>tel.: 737 797 101 |              |  |
| II/150 Otradovice, most ev. č. 150-001<br>přes přepad rybníka za obcí Otradovice |                  |   |                                   | IČO 11632691 |  |
| OBSAH:                                                                           | DIO              |   | DATUM:                            | 11/2022      |  |
|                                                                                  | PŘEHLEDNÁ SITUAC | E | FORMÁT:                           | A4           |  |