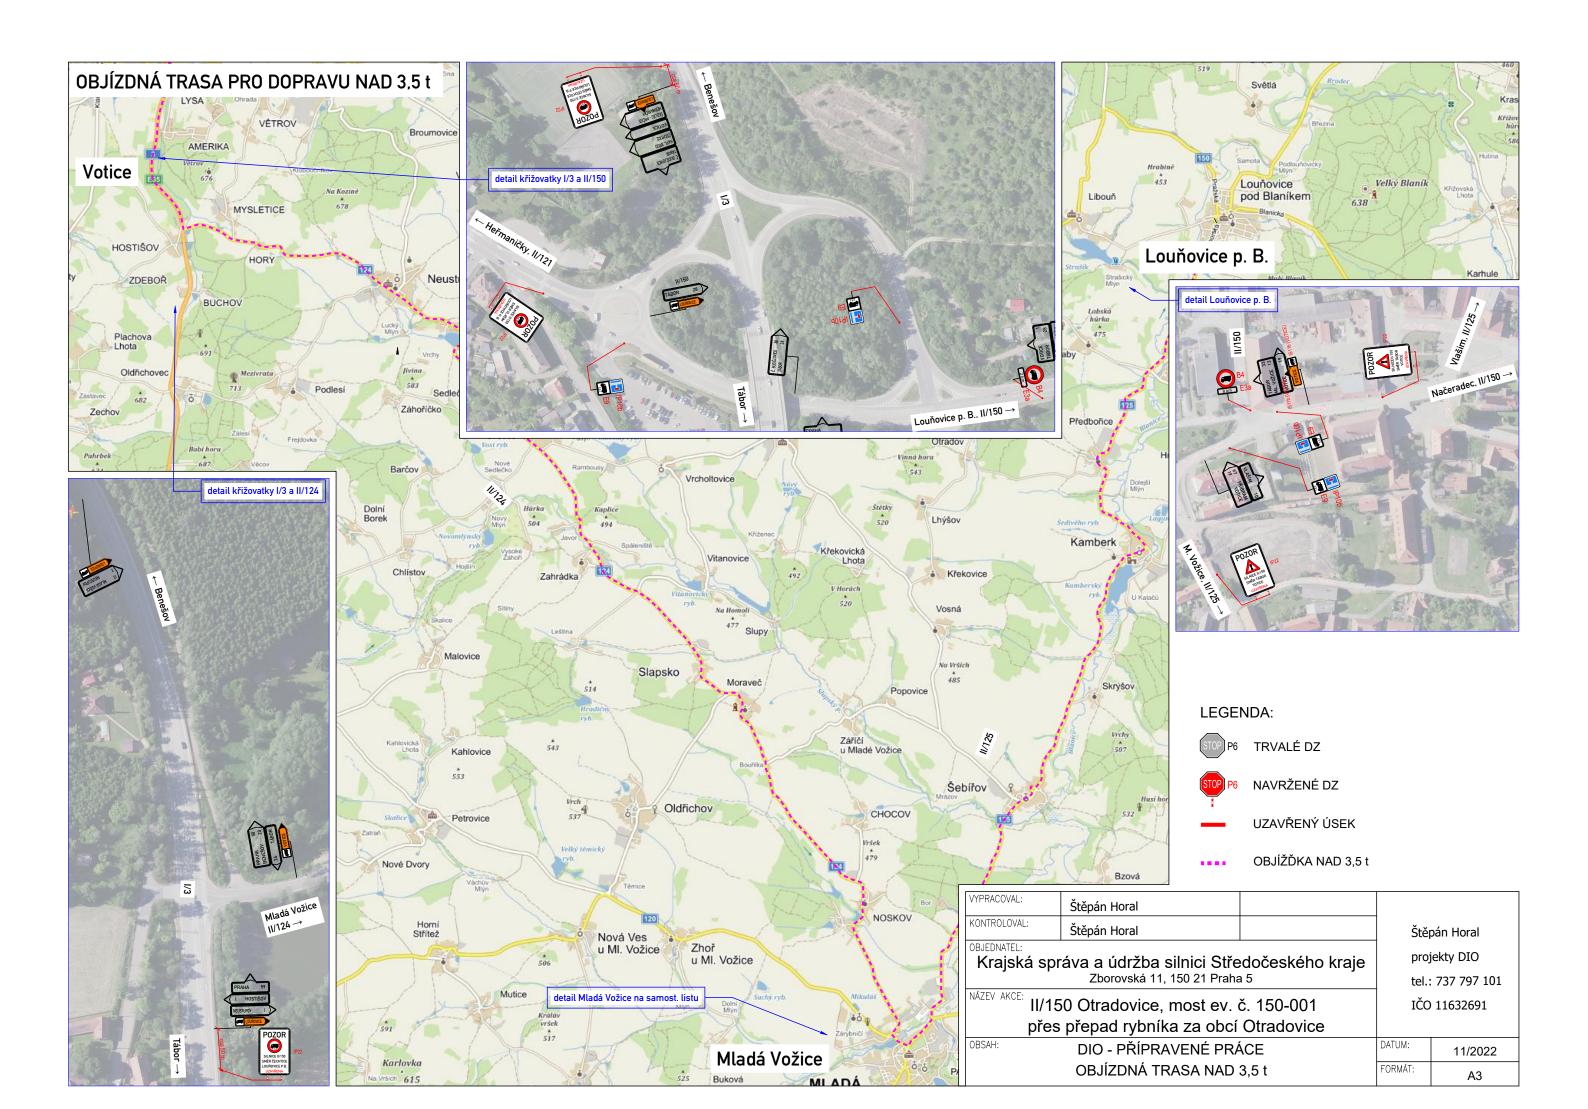

|  |
|                                                                 | Štěpán Horal  správa a údržba silnici Stře Zborovská 11, 150 21 Praha  /150 Otradovice, most ev. o řes přepad rybníka za obcí DIO | Štěpán Horal  správa a údržba silnici Středočeského kraje Zborovská 11, 150 21 Praha 5  /150 Otradovice, most ev. č. 150-001 řes přepad rybníka za obcí Otradovice  DIO | Štěpán Horal  Stěpán Horal  PATUM:  Stěpán Horal  PATUM: |  |