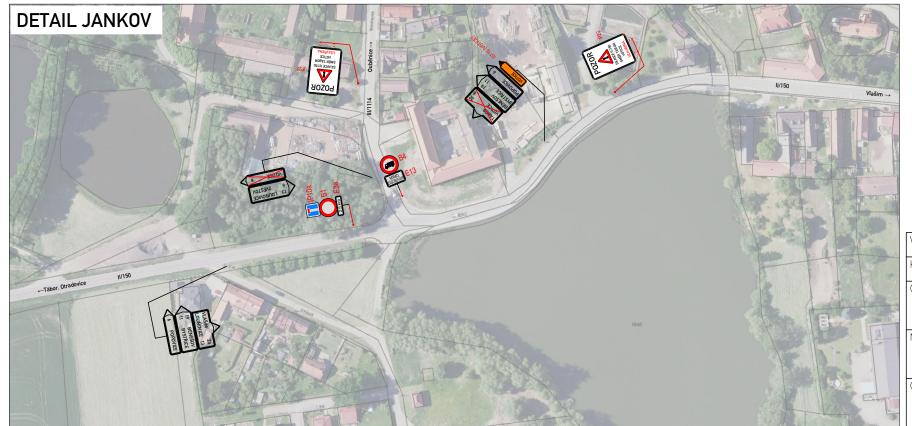

## LEGENDA:

P6 NAVRŽENÉ DZ

UZAVŘENÝ ÚSEK

•••• OBJĺŽĎKA

| Štěpán Horal                                                    |                                                                                                                                   |                                                                                                                                                                         |                                                                                                                                                                                                                                                                                                                                                                                                                                                                                                                                                                    |  |
|-----------------------------------------------------------------|-----------------------------------------------------------------------------------------------------------------------------------|-------------------------------------------------------------------------------------------------------------------------------------------------------------------------|--------------------------------------------------------------------------------------------------------------------------------------------------------------------------------------------------------------------------------------------------------------------------------------------------------------------------------------------------------------------------------------------------------------------------------------------------------------------------------------------------------------------------------------------------------------------|--|
| Štěpán Horal                                                    |                                                                                                                                   | Štěj                                                                                                                                                                    | oán Horal                                                                                                                                                                                                                                                                                                                                                                                                                                                                                                                                                          |  |
| OBJEDNATEL: Krajská správa a údržba silnici Středočeského kraje |                                                                                                                                   |                                                                                                                                                                         | projekty DIO                                                                                                                                                                                                                                                                                                                                                                                                                                                                                                                                                       |  |
| Zborovská 11, 150 21 Praha 5                                    |                                                                                                                                   |                                                                                                                                                                         | tel.: 737 797 101                                                                                                                                                                                                                                                                                                                                                                                                                                                                                                                                                  |  |
| NÁZEV AKCE: II/150 Otradovice, most ev. č. 150-001              |                                                                                                                                   |                                                                                                                                                                         | IČO 11632691                                                                                                                                                                                                                                                                                                                                                                                                                                                                                                                                                       |  |
| řes přepad rybníka za obcí                                      |                                                                                                                                   |                                                                                                                                                                         |                                                                                                                                                                                                                                                                                                                                                                                                                                                                                                                                                                    |  |
| DIO                                                             |                                                                                                                                   | DATUM:                                                                                                                                                                  | 11/2022                                                                                                                                                                                                                                                                                                                                                                                                                                                                                                                                                            |  |
| DETAIL OTRADOVICE A JANKOV, OT DO 3,5 t                         |                                                                                                                                   | FORMÁT:                                                                                                                                                                 | A3                                                                                                                                                                                                                                                                                                                                                                                                                                                                                                                                                                 |  |
|                                                                 | Štěpán Horal  správa a údržba silnici Stře Zborovská 11, 150 21 Praha  /150 Otradovice, most ev. o řes přepad rybníka za obcí DIO | Štěpán Horal  správa a údržba silnici Středočeského kraje Zborovská 11, 150 21 Praha 5  /150 Otradovice, most ev. č. 150-001 řes přepad rybníka za obcí Otradovice  DIO | Štěpán Horal  Stěpán Horal  PATUM:  Stěpán Horal  PATUM: |  |